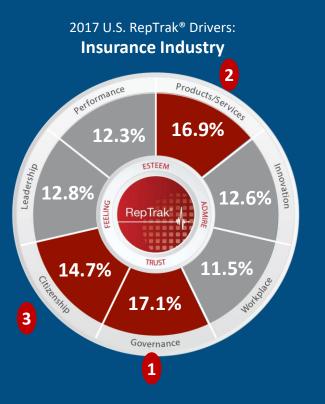

### **Reputation Drivers & Scores**

2017 U.S. RepTrak Drivers: Finance Industry

U.S. Finance Sector in 2017

U.S. Insurance Sector in 2017