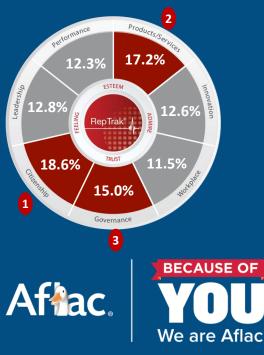

### **Reputation Drivers & Scores**

2017 U.S. RepTrak Drivers: Finance Industry

U.S. Finance Sector in 2017

U.S. Insurance Sector in 2017

#### **Dimension Analysis:**

Aflac earned strong improvements across dimensions; Citizenship & Leadership continues to strive.