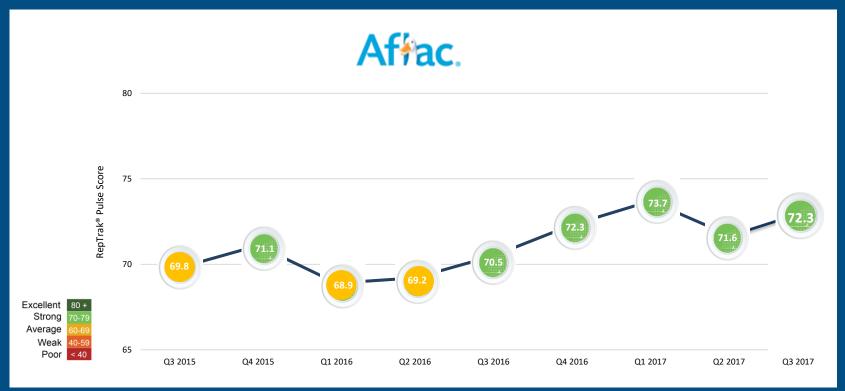

#### Q3 '15 – Q3 '17 Aflac Reputation Pulse Score Trend:

Aflac has earned consistent reputation improvements since Q2 '16 and has remained in the strong range for the last five quarters.