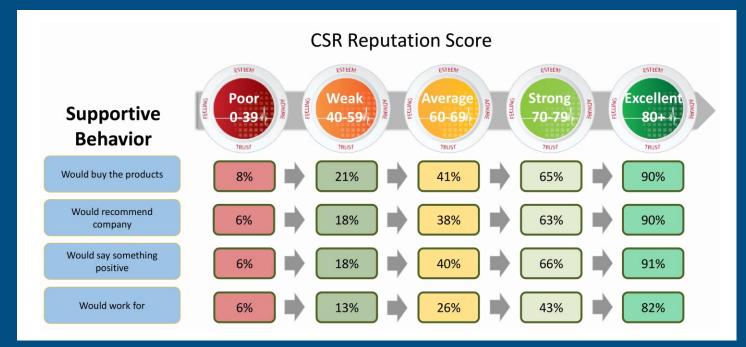

## **Does CSR Matter?**

Companies with excellent or strong CSR reputations have significantly higher stakeholder support. CSR reputation has an even larger impact on support than overall reputation.