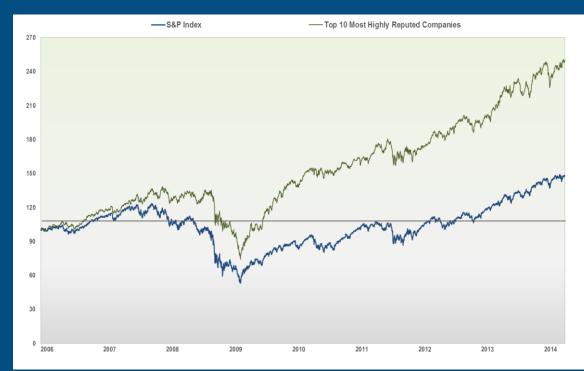

# There is a strong link between reputation and stock price (U.S.)

The chart on this slide demonstrates that the RepTrak Portfolio has outperformed the S&P 500 Index since 2006. It has also done so by an increasingly wide margin since the financial crisis of 2008. An investment of \$100 in the RepTrak Portfolio would be worth \$250 in 2013, whereas investing in the S&P would net approximately half of that, at ~\$140.