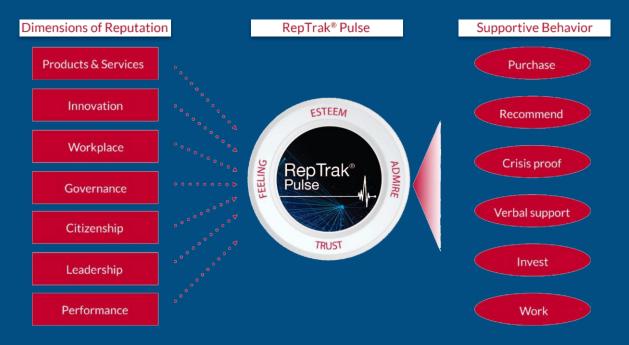

#### **RepTrak Methodology**

RepTrak dimensions are the rational explanation of emotional connections.

Track perceptions about your company's ability to deliver on 7 key dimensions and 23 deep dive attributes of reputation.

#### **RepTrak Methodology**

Track your reputation with confidence using RepTrak. Connect the emotional bond stakeholders have with your company with rational behaviors.