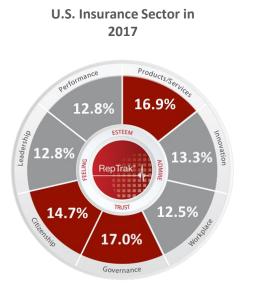

### **Reputation Drivers & Scores**

2017 U.S. RepTrak Drivers: Finance Industry

U.S. Finance Sector in 2017

U.S. Insurance Sector in 2017