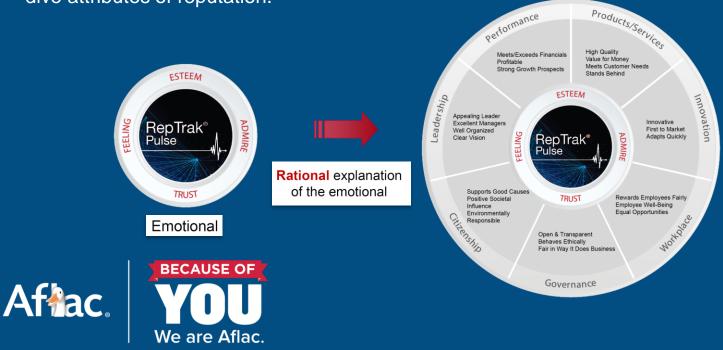

#### **RepTrak Methodology**

RepTrak dimensions are the rational explanation of emotional connections.

Track perceptions about your company's ability to deliver on 7 key dimensions and 23 deep dive attributes of reputation.

#### **RepTrak Methodology**

Track your reputation with confidence using RepTrak. Connect the emotional bond stakeholders have with your company with rational behaviors.