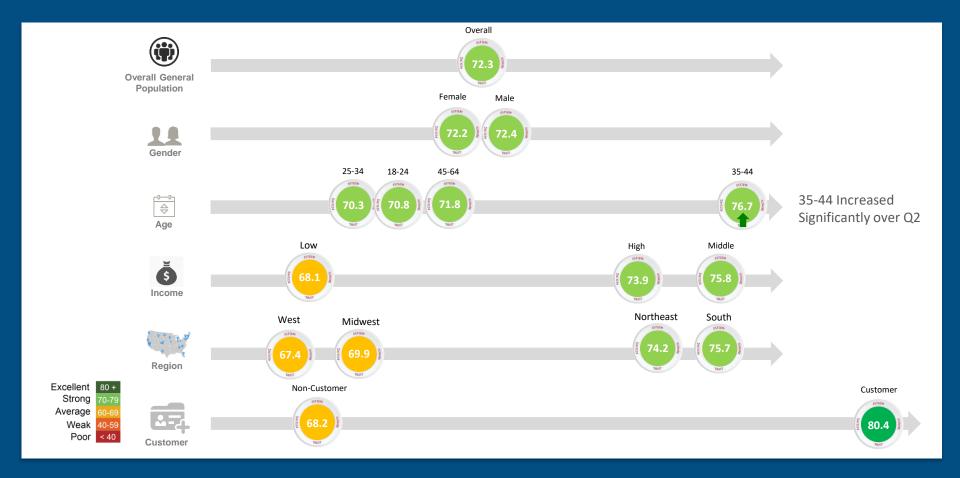

|

#### Reputation Comparison: Aflac vs. Benchmarks – Q2 2017 vs Q3 2017

Aflac has increased its reputation and moved into the lead compared to benchmarks.



#### Aflac Reputation by Key Demos: Q3 2017



## **Turning Data into Action**



Af hac.

- Media Survey on CSR
- CSR Survey (3)
- CureFest (2)
- Chasing Cancer (Washington Post)
- Children and Cancer (Atlantic Media)
- Washington Ideas Forum (Atlantic Media)
- Power Forum 2018
  (New York Moves)

## What Keeps Me Up At Night

"Houma student arrested for social media threat"

- headline on WWL-TV after a 14-year-old Junior High School student was ARRESTED by police after posting threats on social media; told police it was a joke

"As many of you know, I have not posted much about politics. The DNC parading the mothers of slain thugs on their stage has made me furious."

- wrote FORMER Ft. Work KTVT, KDAF and KRLD meteorologist Bob Goosmann







## Thank you