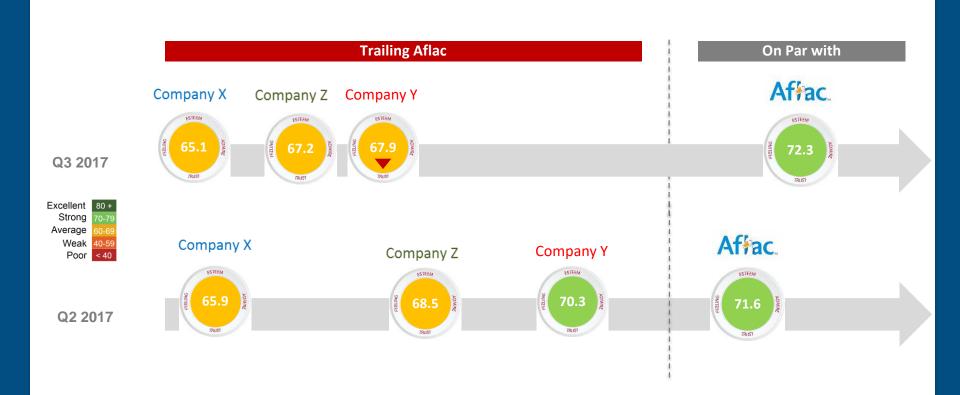

#### Reputation Comparison: Aflac vs. Benchmarks – Q2 2017 vs Q3 2017

Aflac has increased its reputation and moved into the lead compared to benchmarks.