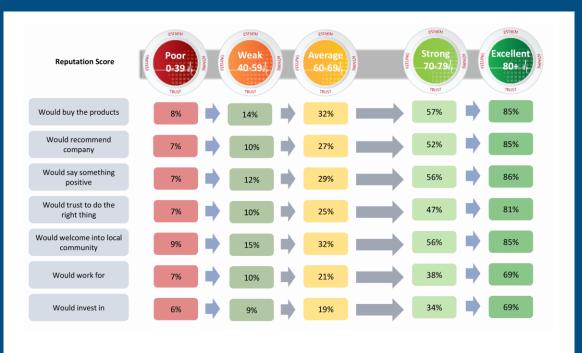

## **RepTrak Methodology**

How corporate reputation links to stakeholder support. Companies with excellent or strong reputations get significantly more support from the public.