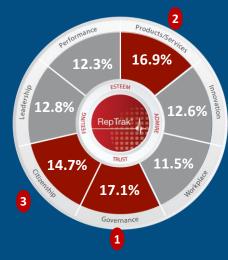

### **Reputation Drivers & Scores**

2017 U.S. RepTrak Drivers: Finance Industry

U.S. Finance Sector in 2017

U.S. Insurance Sector in 2017