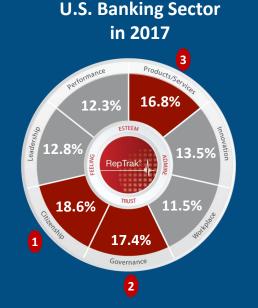

### **Reputation Drivers & Scores**

2017 U.S. RepTrak Drivers: Finance Industry

U.S. Finance Sector in 2017

U.S. Insurance Sector in 2017